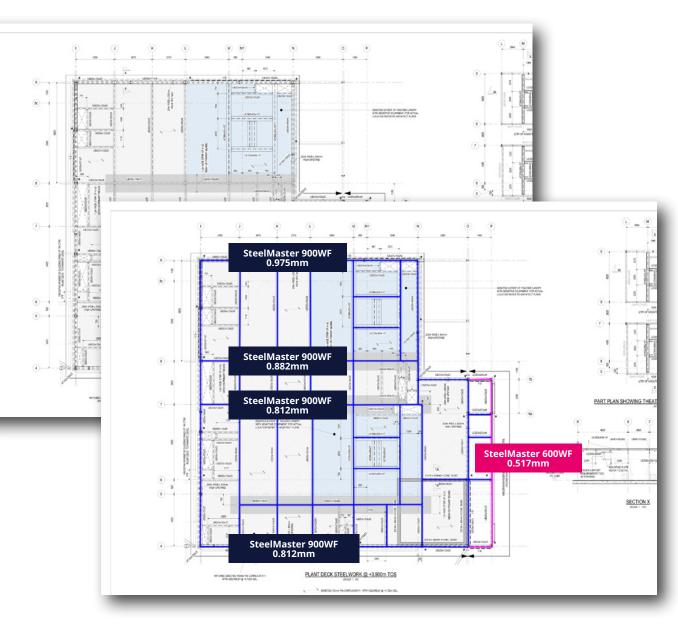

### SteelMaster 1200WF

SteelMaster 1200WF is our most efficient thin-film waterborne intumescent coating for 120 minute fire protection.

Provides marked-up, 'as-built' drawings

Easy to identify which SteelMaster product and DFT should be applied on each steel section

# Fire engineering services to optimise your project.

Enables the most efficient use of multiple SteelMaster products

Enhances quality and efficiency of application

# Partner with us to engineer the most efficient and competitive solution for your project.

Jotun Fire Engineering Services offers you:

- Products and volume optimisation using structural fire design
- **Project marked-up drawings**
- O Detailed cellular beam calculations
- 🔗 Advice on steel optimisation
- ✓ DFT calculations